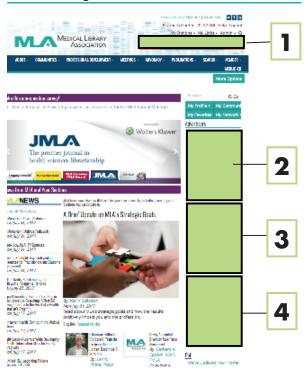

## Choose from two six-month periods:

October 1 through March 31 OR April 1 through September 30

Position 1 \$7,500: 468x60 px

Position 2 \$7,500: 220x300 px

Position 3 \$7,000: 220x300 px

Position 4 \$6,500: 220x300 px

#### Home Page

### Internal Pages