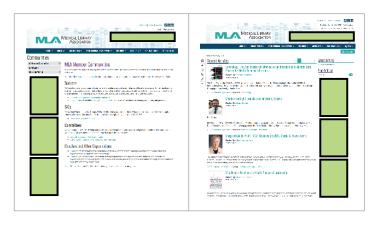

## Choose from two six-month periods:

October 1 through March 31 OR April 1 through September 30

Position 1 \$7,500: 468x60 px

Position 2 \$7,500: 220x300 px

Position 3 \$7,000: 220x300 px

Position 4 \$6,500: 220x300 px

### Internal Pages